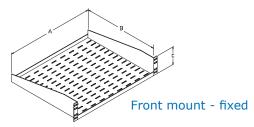

## **RACK SHELF: 2 POINT RACK MOUNTING** Front mount, Centre mount, and Retractable / Sliding

Features:

- Heavy gauge steel
- 19" Rack mount shelf fits RFM Series Cabinets and Racks
- 2-point rack mounting
- Perforated for ventilation, mounting servers, cable ties, and accessories
- Durable textured powder coated finish
- Standard colour is all black