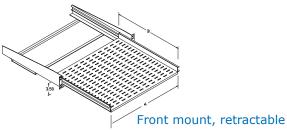

Highlights:

- All -RRS series shelves feature heavy duty full extension drawer slides
- All -RRS series shelves feature return bends for added strength

| Centre mount - fixed series - 200LB capacity |               |       |       |       |          |  |  |
|----------------------------------------------|---------------|-------|-------|-------|----------|--|--|
|                                              | PART NUMBER   | А     | В     | С     | # of U's |  |  |
| MOUNT                                        | RFM-1920-DRFS | 17.50 | 20.00 | 8.50  | 2U       |  |  |
|                                              | RFM-1928-DRFS | 17.50 | 28.00 | 12.50 | 2U       |  |  |

| Front mount - retractable series - 100LB capacity |              |       |       |          |  |  |  |
|---------------------------------------------------|--------------|-------|-------|----------|--|--|--|
|                                                   | PART NUMBER  | А     | В     | # of U's |  |  |  |
| 19" MOUNT                                         | RFM-1920-RRS | 16.50 | 20.00 | 20       |  |  |  |
| Note: 22/ mount evaluate on request               |              |       |       |          |  |  |  |