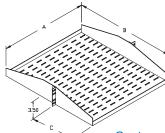

Highlights:

- All -RRS series shelves feature heavy duty full extension drawer slides
- All -RRS series shelves feature return bends for added strength

| Centre mount - fixed series - 200LB capacity |               |       |       |       |          |  |  |
|----------------------------------------------|---------------|-------|-------|-------|----------|--|--|
|                                              | PART NUMBER   | А     | В     | С     | # of U's |  |  |
| MOUNT                                        | RFM-1920-DRFS | 17.50 | 20.00 | 8.50  | 2U       |  |  |
|                                              | RFM-1928-DRFS | 17.50 | 28.00 | 12.50 | 2U       |  |  |

Note: 23" mount available on request

Centre mount, double sided

Phone: 1-905-884-5250 | Net: www.rfmote.com | Email: info@rfmote.com