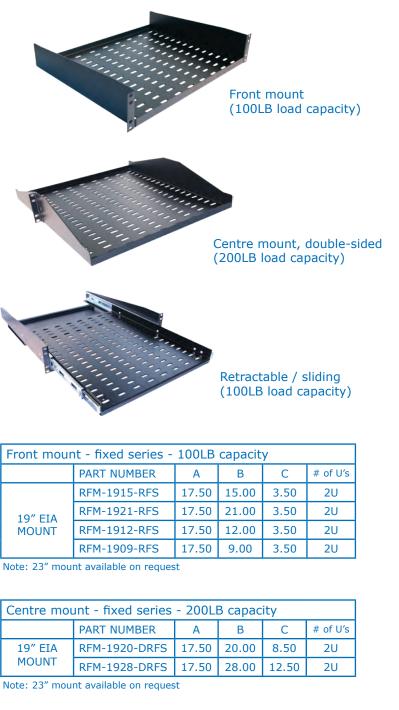

## **RACK SHELF: 2 POINT RACK MOUNTING** Front mount, Centre mount, and Retractable / Sliding

Features:

- Heavy gauge steel
- 19" Rack mount shelf fits RFM Series Cabinets and Racks
- 2-point rack mounting
- Perforated for ventilation, mounting servers, cable ties, and accessories
- Durable textured powder coated finish
- Standard colour is all black