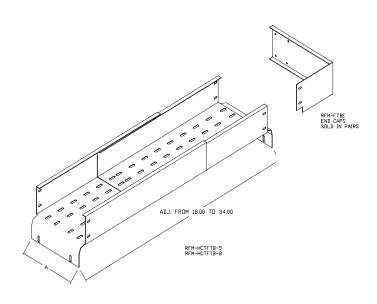

### Horizontal cable trough - front to back

| FITS ALL OUR | PART NUMBER  | Α    |
|--------------|--------------|------|
| 5" WIDE CMS  | RFM-HCTFTB-5 | 5.00 |
| 8" WIDE CMS  | RFM-HCTFTB-8 | 8.00 |

#### End cap for RFM-HCTFTB-x

| FITS ALL OUR | PART NUMBER   |  |
|--------------|---------------|--|
| RFM-HCTFTB-5 | RFM-FTBE-5/PR |  |
| RFM-HCTFTB-8 | RFM-FTBE-8/PR |  |

Page 4.1.8 Phone: 1-905-884-5250 | Net: www.rfmote.com | Email: info@rfmote.com