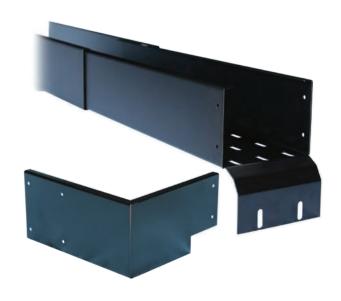

# HORIZONTAL CABLE TROUGH: FRONT TO BACK

#### Features:

- Heavy gauge steel
- Designed for use with R.F.Mote Four Post Rack
- Manages cables from front rack vertical cable manager to rear rack vertical cable manager
- Modular design
- Attaches to the vertical cable manager and is adjustable from 18" to 34" Length
- Durable textured powder coated finish

## Highlights:

- Easy to assemble and install
- Waterfall design on ends of troughs support cables as they transition into vertical CMS

### Horizontal cable trough - front to back

| FITS ALL OUR | PART NUMBER  | Α    |
|--------------|--------------|------|
| 5" WIDE CMS  | RFM-HCTFTB-5 | 5.00 |
| 8" WIDE CMS  | RFM-HCTFTB-8 | 8.00 |

#### End cap for RFM-HCTFTB-x

| FITS ALL OUR | PART NUMBER   |  |
|--------------|---------------|--|
| RFM-HCTFTB-5 | RFM-FTBE-5/PR |  |
| RFM-HCTFTB-8 | RFM-FTBE-8/PR |  |

Page 4.1.8 Phone: 1-905-884-5250 | Net: www.rfmote.com | Email: info@rfmote.com