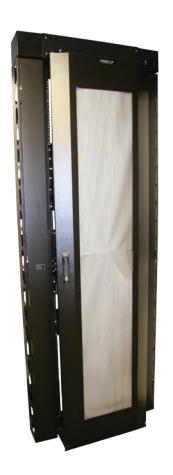

## **RACK DOOR**

## Features:

- Provides added security by restricting access to equipment and patch cords
- Prevents accidental removal of patch cords
- Heavy gauge steel
- All welded construction
- $\bullet$  Unit designed for use with all R.F.Mote 19" x 44U racks
- Solid or perforated door available
- Custom sizes available on request
- Durable black textured powder coated finish

## Highlights:

- Adds a clean finished look to an installation
- Field reversible door c/w lockable 2-Point handle
- Electronic and Combination lock options available

| FITS ALL OUR    | PART NUMBER | DESCRIPTION | # of U's |
|-----------------|-------------|-------------|----------|
| 19" x 44U RACKS | RFM-RD-19   | SOLID       | 44U      |
| 19" x 44U RACKS | RFM-RD-19-P | PERFORATED  | 44U      |