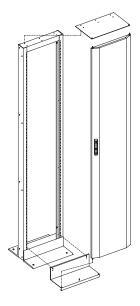

## **RACK DOOR**

## Features:

- Provides added security by restricting access to equipment and patch cords
- Prevents accidental removal of patch cords
- Heavy gauge steel
- All welded construction
- $\bullet$  Unit designed for use with all R.F.Mote 19" x 44U racks
- Solid or perforated door available
- Custom sizes available on request
- Durable black textured powder coated finish

## Highlights:

- Adds a clean finished look to an installation
- Field reversible door c/w lockable 2-Point handle
- Electronic and Combination lock options available

| FITS ALL OUR    | PART NUMBER | DESCRIPTION | # of U's |
|-----------------|-------------|-------------|----------|
| 19" x 44U RACKS | RFM-RD-19   | SOLID       | 44U      |
| 19" x 44U RACKS | RFM-RD-19-P | PERFORATED  | 44U      |