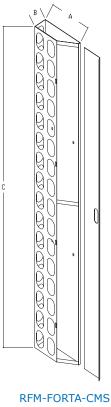

### Sloped front/door CMS

| PART NUMBER      | А     | В    | С     |
|------------------|-------|------|-------|
| RFM-FORTA-CMS    | 10.00 | 3.00 | 68.50 |
| RFM-FORTA-CMS-72 | 10.00 | 3.00 | 57.50 |