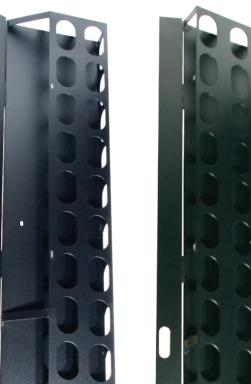

# FORTRESS CABLE MANAGER:

## SLOPED FRONT/DOOR

STRAIGHT FRONT/DOOR

#### Standard Features:

- Heavy gauge steel
- All welded construction
- Cable Manager mounts in-between raceway style cross members
- Mounting angles bolt to raceway style cross members - this allows the CMS and the mounting angle to be moved independently
- Installation allows for both the CMS and mounting angle to be located flush with the front or rear of the cabinet frame
- Durable textured powder coated finish
- Standard colour is black