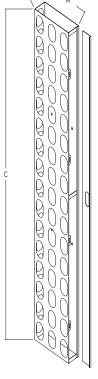

#### Squared front/door CMS

| PART NUMBER     | А     | В    | С     |
|-----------------|-------|------|-------|
| RFM-FORT-CMS    | 10.00 | 3.00 | 68.50 |
| RFM-FORT-CMS-72 | 10.00 | 3.00 | 57.50 |