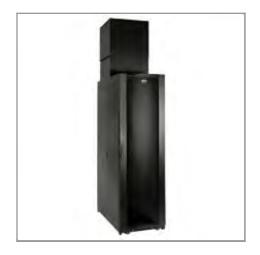

#### **Description**

The SRTHERMDUCT Thermal Duct Kit can change a standard SmartRack 42-48U enclosure into a sealed passive cooling structure that allows heat built up inside a rack to be directed up and into the facility CRAC / HVAC return air system.

#### **Highlights**

- Improves cooling efficiency in Tripp Lite standard rack enclosures
- Adjustable roof-mounted thermal duct moves air upward and out of the rack enclosure
- Compatible with standard 42-48U
   SmartRack Enclosures