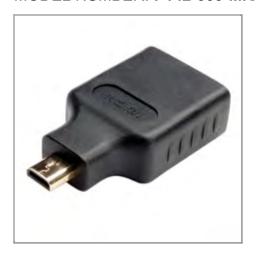

# HDMI to Micro HDMI Adapter Converter, 1080p (F/M)

MODEL NUMBER: P142-000-MICRO

## Description

Tripp Lites Micro HDMI Male to HDMI Female adapter allows connection from your SmartPhone or other device with micro-HDMI output port, to your HDTV's HDMI input port using a standard HDMI cable. 1080p compatible. Gold plated connectors, compact design.