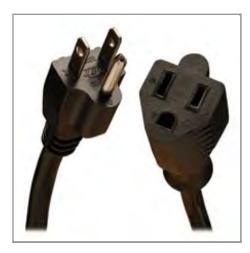

#### Description

Tripp Lite's P024-003-13A 3 ft. Medium Duty Power Extension Cord allows you to extend the length of your existing power cord an additional 3 ft.. Features a NEMA 5-15R receptacle and a NEMA 5-15P plug. Constructed of 16AWG wire, the cable is rated 13AMP, 120Volts.

### **Features**

- Extend the length of your existing power cord an additional 3 ft.
- NEMA 5-15R to NEMA 5-15P
- 16AWG x 3C, SJT, 13A, 120V
- UL listed