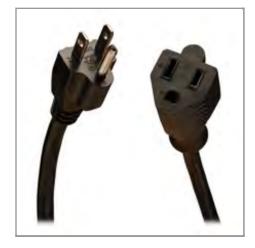

#### Highlights

- 5-15P to 5-15R
- Extends a power cord an additional 15ft.
- 3 x 18AWG, 10A, 120V

#### Description

Tripp Lite's P022-015 Power Extension Cord allows you to connect to an existing power cable to extend its length an additional 15ft. Features a NEMA 5-15R receptacle and a NEMA 5-15P plug. Constructed of 18AWG wire, the cable is rated 10AMP, 120Volts.

#### Features

- Extends a power cord an additional 15ft.
- NEMA 5-15R to NEMA 5-15P
- 18AWG x 3C, SJT, 10A, 120V

| CONNECTIONS                         |                           |  |
|-------------------------------------|---------------------------|--|
| Connector A                         | NEMA 5-15P                |  |
| Connector B                         | NEMA 5-15R                |  |
| WARRANTY                            |                           |  |
| Product Warranty Period (Worldwide) | Lifetime limited warranty |  |