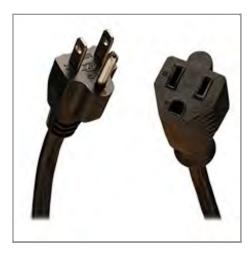

# Description

Tripp Lite's P022-010 Power Extension Cord allows you to connect to an existing power cable to extend its length an additional 10-ft. Features a NEMA 5-15R receptacle and a NEMA 5-15P plug. Constructed of 18AWG wire, the cable is rated 10AMP, 120Volts.

## **Features**

- Extends a power cord an additional 10-ft.
- NEMA 5-15R to NEMA 5-15P
- 18AWG x 3C, SJT, 10A, 120V

Tripp Lite
1111 W. 35th Street
Chicago, IL 60609 USA
Telephone: 773.869.1234
www.tripplite.com

| Connector A                         | NEMA 5-15P                |
|-------------------------------------|---------------------------|
| Connector B                         | NEMA 5-15R                |
| WARRANTY                            |                           |
| Product Warranty Period (Worldwide) | Lifetime limited warranty |