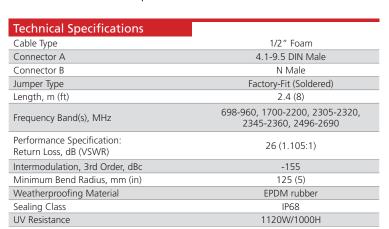

Description**

Radio Frequency Systems' CELLFLEX® Factory-Fit Jumpers feature specially designed connectors which are soldered-on in a strictly controlled industrial process to ensure industry leading performance for today's high-performance wireless systems. The connector design and manufacturing process has been optimized to produce premium VSWR and IM levels. Heat shrink boots provide reliable and repeatable additional sealing level and strain relief. The pre-installed slide-up style weatherproofing system saves time and installation difficulty in modern multiport antennas and remote radio units where port spacing is at a minimum. Our facilities produce and stock all popular lengths as required by the industry, and can deliver custom lengths with premium VSWR and IM levels on request.





4MWNMWL12-080FFS shown

 Stable VSWR, consistent intermodulation performance

Reliable network performance, reduces the number of dropped calls and avoids revenue loss.

- Waterproof to IP 68
  No downtime risk, secures revenue
- Jumper label is serialized Ensures traceability
- Halogen free "J" jacket type
  Usable in the majority of applications
- Compliant to RoHS (EU) and CRoHS (China)
  Usable on a global basis

RFS The Clear Choice® www.rfsworld.com