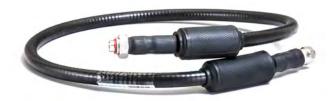

4MWNMWL12-080FFS shown

 Stable VSWR, consistent intermodulation performance

Reliable network performance, reduces the number of dropped calls and avoids revenue loss.

- Waterproof to IP 68
  No downtime risk, secures revenue
- Jumper label is serialized Ensures traceability
- Halogen free "J" jacket type
  Usable in the majority of applications
- Compliant to RoHS (EU) and CRoHS (China)
  Usable on a global basis