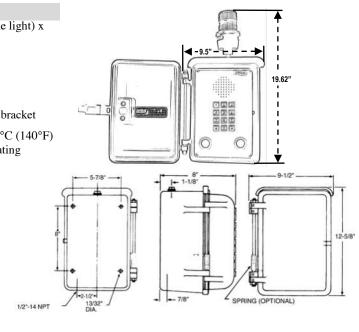

| with TELEPHONE or EN   | IERGENCY on door                                                                           |  |  |
|------------------------|--------------------------------------------------------------------------------------------|--|--|
| SPECIFICATIONS         | 0 1/2"W - 10 5/0"H (In the line the line)                                                  |  |  |
| Weatherproof Housing:  | 9 1/2"W x 19 5/8"H (Including the light)<br>8"D (Including Door)                           |  |  |
| Weight:                | Approximately 19 lbs.                                                                      |  |  |
| Mounting Instructions: | Weatherproof Housing<br>4 holes spaced 8" x 5 7/8"<br>Also available pole mounting bracket |  |  |
| Environment:           | Temperature: -30°C (-22°F) to 60°C (140<br>Humidity: 0%-90% non-condensating               |  |  |
| Programming:           | Via DTMF Keypad                                                                            |  |  |
| Input Power:           | Telephone Line Powered                                                                     |  |  |
| Loop Current:          | 30mA min to 80mA max                                                                       |  |  |
| Impedance:             | 600 ohms                                                                                   |  |  |
| Type Jack:             | RJ11C                                                                                      |  |  |
| Ringer Equivalency:    | 0.4A                                                                                       |  |  |
| UL & FCC Registration: | Certified 1/2*-141                                                                         |  |  |
| ACCESSORIES:           | 301-064 Security Tool<br>(required for installation)                                       |  |  |