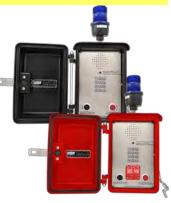

## HANDSFREE SPEAKERPHONE WITH KEYPAD, PUSH BUTTON AUTODIAL & BLUE STROBE LIGHT IN A WEATHERPROOF HOUSING

Distinctly noticeable blue light emergency handsfree speakerphone for both indoor and outdoor locations. Constructed with a stainless steel panel phone and a cast aluminum weatherproof black housing with TELEPHONE on door with pin latch, wall or pole mount, and flashing strobe light that will activate when user makes a call. Designed with a keypad for dialing and an autodial button. Push button to initiate call and red/green LED light provides visual indication of call progress. Telephone can be programmed with call restrictions, ability to dial a PBX or access number, allow or block incoming calls, provide call time-out from 1-9 minutes or no time-out. Autodial button dials a preprogrammed number from 1-11 digits. Telephone can not be left off-hook, as it detects when called party hangs up and resets itself. Equipped with a marine quality chrome tone dial keypad, weatherproof, puncture resistant speaker and microphone and tamper resistant security screws. ADA (American Disability Act) features available. Blue light option is also available in a steady burning light (-SB) for location identification or a flashing blue light that activates when an incoming call is received (-RST). Waterproof enclosures are offered in black, (-R) red, (-Y) Yellow, or (-G) Gray with TELEPHONE or EMERGENCY on door

| ADDITIONAL OPTIONS                                                                                                                                        | IP - Voice over Internet Protocol Version available on all models (SIP)                                                                                                                                                                                                          |                                                                                                                     |                                                                                                  |                                    |                                                         |                                                                        |
|-----------------------------------------------------------------------------------------------------------------------------------------------------------|----------------------------------------------------------------------------------------------------------------------------------------------------------------------------------------------------------------------------------------------------------------------------------|---------------------------------------------------------------------------------------------------------------------|--------------------------------------------------------------------------------------------------|------------------------------------|---------------------------------------------------------|------------------------------------------------------------------------|
| -ADA                                                                                                                                                      | Weatherproof Housing                                                                                                                                                                                                                                                             | -ST/-SB/-RST                                                                                                        | -RIL                                                                                             | -SP                                | Pole<br>Mount                                           | Additional Options &<br>Features                                       |
| ENERG PHONE<br>BRACKERS                                                                                                                                   |                                                                                                                                                                                                                                                                                  | ŧ                                                                                                                   | 0                                                                                                |                                    | Ë)                                                      | Auto Answer (AA)<br>Remote Programming (RP)<br>Voice Announcement (VA) |
| <ul> <li>Red/ green LED call<br/>progress indicator<br/>light</li> <li>Braille Emergency<br/>Plate<br/>"EMERG. PHONE"</li> <li>Red push button</li> </ul> | Standard Black & TELEPHONE on Door<br>-B-EMER Black & EMERGENCY on Door<br>-R Red & EMERGENCY on Door<br>-R-TEL Red & TELEPHONE on Door<br>-Y Yellow & EMERGENCY on Door<br>-Y-TEL Yellow & Telephone on Door<br>-G Grey & TELEPHONE on Door<br>-G-EMER Grey & EMERGENCY on Door | Blue Strobe<br>Light option:<br>• Steady on<br>• Flashing<br>• For location<br>visibility<br>• Requires AC<br>power | Ring<br>Indicator<br>Light<br>located on<br>the phone<br>panel for<br>visual ring<br>indication. | Spring<br>loaded<br>door<br>option | Pole<br>Mounting<br>bracket<br>fits poles<br>2.5" - 6". |                                                                        |