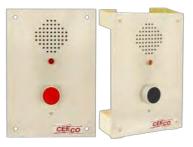

## HANDSFREE SPEAKERPHONE PANEL WITH AUTODIAL PUSH BUTTON FOR LOW POWER CONSUMPTION

## Standard Analog Power, but also available in VoIP versions

Durable mini stainless steel flush mount handsfree low power consumption speakerphone for emergency and courtesy communication. Designed to automatically dial a preprogrammed number from 1-11 digits when the red button is pushed with red LED light to indicate phone is activated. Press button to disconnect call. Telephone can be programmed to cancel calls after 1, 3, or 5 minutes or no call time-out. Equipped with weatherproof, puncture resistant speaker and microphone, and tamper resistant security screws.