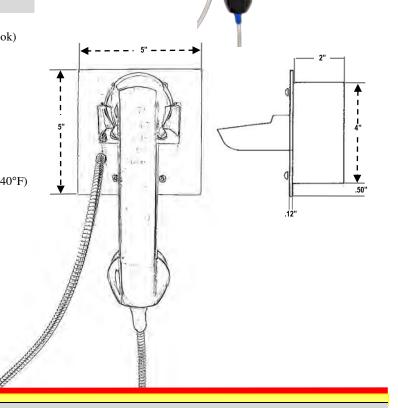

## DIRECT CONNECT FLUSH OR SURFACE MOUNTED HANDSET TELEPHONES

Vandal resistant stainless steel prison visitation or direct connect flush mount panel telephone. Units are designed to talk one to one with another unit. Equipped with a 32" armored cord handset with internal steel lanyard that is anchored into a bracket on panel, operational magnetic switch hook, tamper resistant security screws, and CEECO 4" mounting electrical box. Talk battery or power system required for operation and are sold separately.

## **SPECIFICATIONS**

**Panel Size:** 5" W x 5" H

3.12" D (Front Panel & Handset on Hook)

Weight: Approximately 3 lbs.

Mounting: Flush mount- (Standard)

4" mounting electric Box

Dimensions: 4'x 4" x 2.12"D

Double gang wall mount (-W)

Dimensions:

4.56"x 4.62" x 2"D

**Environment:** Temperature: -30°C (-22°F) to 60°C (140°F)

Humidity: 0%-90% non-condensating

<u>Input Power:</u> Telephone Line Powered

**Loop Current:** 23mA min to 80mA max