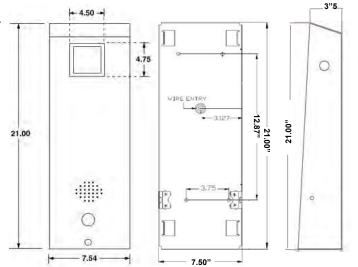

#### **SPECIFICATIONS**

Panel Size: 7.5" W x 21" H x 4.10" D

Weight: Approximately 16 lbs.

Mounting Instructions: Vertical Surface Mount: Separate the cover

assembly from the backplate .The backplate assembly is designed to be mounted on any flat vertical surface. Four mounting holes are