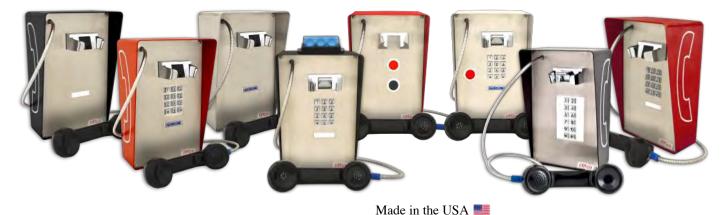

#### 331 & 333 HOB OPEN ENCLOSURE TELEPHONES

Stainless Steel telephones in an open enclosure steel housing

The CEECO HOB Series open enclosure, weather resistant telephones are designed for high vandalism areas subject to fraud and abuse. These attractive yet sturdy units are installed in a powder coated heavy duty steel or a stainless steel housing with a high grade stainless steel panel to eliminate rust and corrosion as well as easy maintenance. They are equipped with tamper resistant hardware to protect the phones from vandalism and theft as well as over-voltage protection to help guard against surging that might be generated by various conditions and weather. These phones are ideal for emergency and courtesy use in hospitals, malls, college and university campuses, warehouses, stations, and more.

### 331 & 333 HOB OPEN ENCLOSURE TELEPHONES

Stainless Steel telephones in an open enclosure steel housing

| Commence of the control of the contr |                                                                                                                   |                                                                                                                   |
|--------------------------------------------------------------------------------------------------------------------------------------------------------------------------------------------------------------------------------------------------------------------------------------------------------------------------------------------------------------------------------------------------------------------------------------------------------------------------------------------------------------------------------------------------------------------------------------------------------------------------------------------------------------------------------------------------------------------------------------------------------------------------------------------------------------------------------------------------------------------------------------------------------------------------------------------------------------------------------------------------------------------------------------------------------------------------------------------------------------------------------------------------------------------------------------------------------------------------------------------------------------------------------------------------------------------------------------------------------------------------------------------------------------------------------------------------------------------------------------------------------------------------------------------------------------------------------------------------------------------------------------------------------------------------------------------------------------------------------------------------------------------------------------------------------------------------------------------------------------------------------------------------------------------------------------------------------------------------------------------------------------------------------------------------------------------------------------------------------------------------------|-------------------------------------------------------------------------------------------------------------------|-------------------------------------------------------------------------------------------------------------------|
| KEYPAD<br>OPEN ENCLOSURES                                                                                                                                                                                                                                                                                                                                                                                                                                                                                                                                                                                                                                                                                                                                                                                                                                                                                                                                                                                                                                                                                                                                                                                                                                                                                                                                                                                                                                                                                                                                                                                                                                                                                                                                                                                                                                                                                                                                                                                                                                                                                                      | AUTO DIAL<br>OPEN ENCLOSURES                                                                                      | OTHER<br>OPEN ENCLOSURES                                                                                          |
| HOB-331-F                                                                                                                                                                                                                                                                                                                                                                                                                                                                                                                                                                                                                                                                                                                                                                                                                                                                                                                                                                                                                                                                                                                                                                                                                                                                                                                                                                                                                                                                                                                                                                                                                                                                                                                                                                                                                                                                                                                                                                                                                                                                                                                      | HOB-333-DD-R                                                                                                      | HOB-331-E                                                                                                         |
| <b>Dimensions:</b><br>11 1/2"H x 7 1/4"W x 5"D                                                                                                                                                                                                                                                                                                                                                                                                                                                                                                                                                                                                                                                                                                                                                                                                                                                                                                                                                                                                                                                                                                                                                                                                                                                                                                                                                                                                                                                                                                                                                                                                                                                                                                                                                                                                                                                                                                                                                                                                                                                                                 | <b>Dimensions:</b><br>11 1/2"H x 7 1/4"W x 5"D                                                                    | <b>Dimensions:</b><br>11 1/2"H x 7 1/4"W x 5"D                                                                    |
| Weather Resistant Open Enclosure with Stainless steel Panel Chrome Hookswitch and Cradle 32" Armored Cord Handset                                                                                                                                                                                                                                                                                                                                                                                                                                                                                                                                                                                                                                                                                                                                                                                                                                                                                                                                                                                                                                                                                                                                                                                                                                                                                                                                                                                                                                                                                                                                                                                                                                                                                                                                                                                                                                                                                                                                                                                                              | Weather Resistant Open Enclosure with Stainless steel Panel Chrome Hookswitch and Cradle 32" Armored Cord Handset | Weather Resistant Open Enclosure with Stainless steel Panel Chrome Hookswitch and Cradle 32" Armored Cord Handset |
| ADDITIONAL OPTIONS  IP - Voice over Internet Protocol Version available on all models (SIP)                                                                                                                                                                                                                                                                                                                                                                                                                                                                                                                                                                                                                                                                                                                                                                                                                                                                                                                                                                                                                                                                                                                                                                                                                                                                                                                                                                                                                                                                                                                                                                                                                                                                                                                                                                                                                                                                                                                                                                                                                                    |                                                                                                                   |                                                                                                                   |