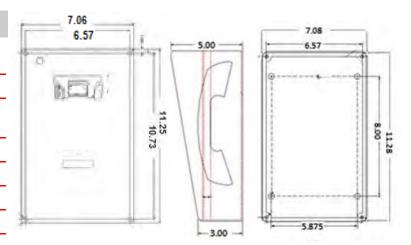

**FEATURES** 

**Measurements:** 

7 1/4"W x 11 1/2"H x 5"D

Weight 10 lbs

**Powder Coated Steel or Stainless Steel Open Enclosure Housing** 

Stainless Steel Panel with Tamper Resistant Hardware

Marine Quality Chrome Hookswitch

Vandal Resistant Chrome Tone Dial

**Hearing Aide Compatible Armored Cord Handset** 

Line Powered

**Requires 301-064 Security Tool for Installation** 

1 Year Warranty and Lifetime Support

**HOB-331/333 HOUSING SPECS** 