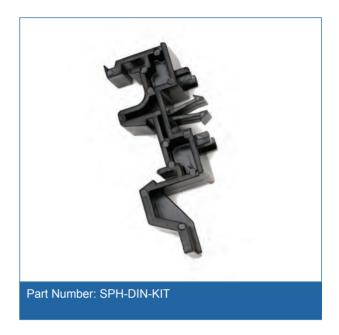

## **Ordering Information**

| Part Number         | SPH-DIN-KIT                                                 |
|---------------------|-------------------------------------------------------------|
| Product Description | DIN rail bracket to allow DIN rail mounting for the SPH-01P |