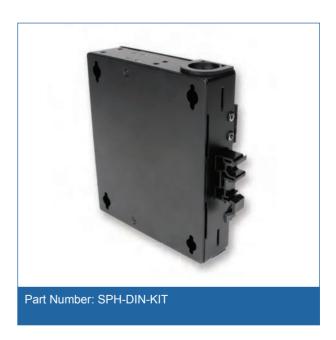

## **Ordering Information**

| Part Number         | SPH-DIN-KIT                                                 |
|---------------------|-------------------------------------------------------------|
| Product Description | DIN rail bracket to allow DIN rail mounting for the SPH-01P |