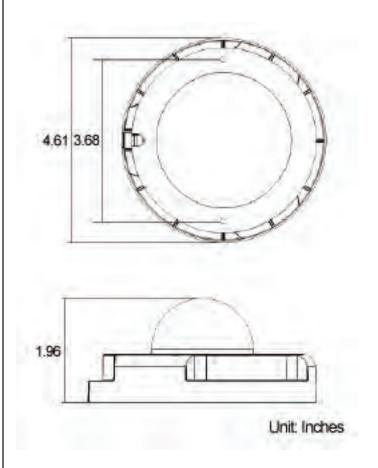

#### **Dimensions**

- 4.6 x 1.9 in (117 x 47.7 mm)
- 0.40 lb (180 g)

# **Dimensional Outline**

www.sentry360.com Revision 5/9/2013