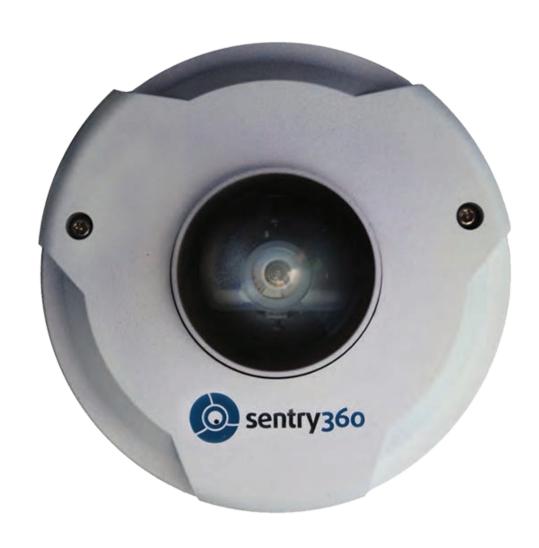

#### FS-IP5000-M

The FS-IP5000-M is an ultra-compact, 5.0 megapixel 360° security and surveillance network camera. Designed with a discrete form factor, the FS-IP5000-M is a cost-effective, unobtrusive security and surveillance solution for a variety of applications. A built-in Micro-SD slot allows the FS-IP5000-M to be the perfect solution in distributed or standalone surveillance systems.