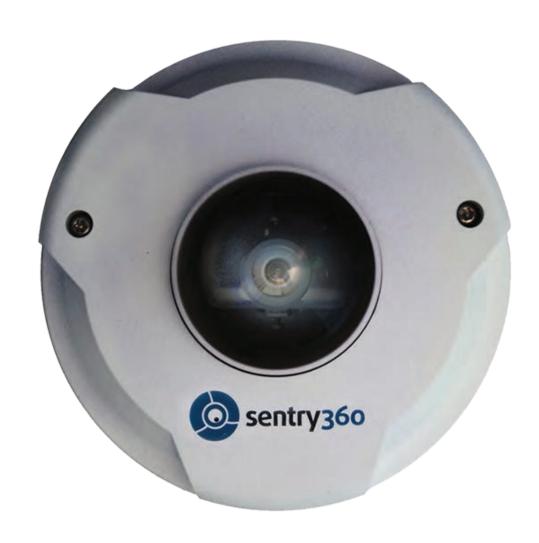

#### FS-IP3000-M

The FS-IP3000-M is an ultra-compact, 3.0 megapixel 360° security and surveillance network camera. Designed with a discrete form factor, the FS-IP3000-M is a cost-effective, unobtrusive security and surveillance solution for a variety of applications. A built-in Micro-SD slot allows the FS-IP3000-M to be the perfect solution in distributed or standalone surveillance systems.