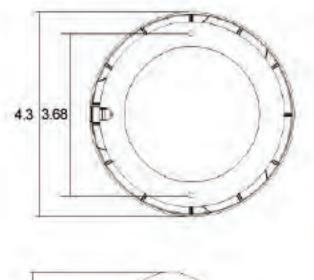

# **Dimensional Outline**

#### **Dimensions**

- 4.3 x 1.9 in (110.2 x 47.7 mm)
- 0.40 lb (180 g)