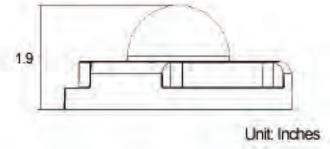

#### **Dimensions**

- 4.3 x 1.9 in (110.2 x 47.7 mm)
- 0.40 lb (180 g)

# **Dimensional Outline**