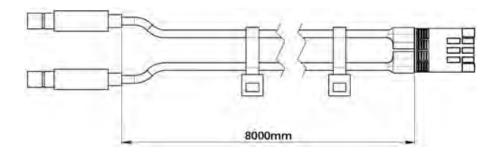

#### **Dimensions**

Length

8.0 m | 26.2 ft

### **Outline Drawing**

©2015 CommScope, Inc. All rights reserved. All trademarks identified by ® or <sup>TM</sup> are registered trademarks, respectively, of CommScope. All specifications are subject to change without notice. See www.commscope.com for the most current information. Revised: July 26, 2013