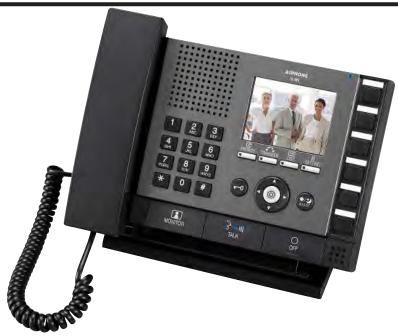

#### **DESCRIPTION:**

The IX-MV is an IP addressable video master station with a 3.5" color LCD monitor. It can be wall or desk mounted (desk stand included). The IX-MV offers handset (duplex) and hands-free (VOX/PTT) communication and can page up to 5 zones simultaneously. The station is equipped with a door release button to unlock doors remotely. The IX-MV is equipped with brightness adjustment, giving the user control for camera lighting to better see the visitor requesting entry. Six programmable speed buttons provide quick and easy access to frequently called stations or groups. The IX-MV connects directly to a network using CAT-5e/6 cable and can communicate with any other IX Series station on its network. The station utilizes 802.3af compliant PoE.

#### **IS-IPMV FEATURES:**

- 3.5" LCD color monitor
- Handset for privacy or hands-free VOX / PTT communication
- Door release button
- Brightness control
- 6 progammable speed dial buttons for calling stations or accessing paging zones
- Wall or desk mount (stand included)
- Connects using CAT-5e/6 cable
- 802.3af PoE compliant