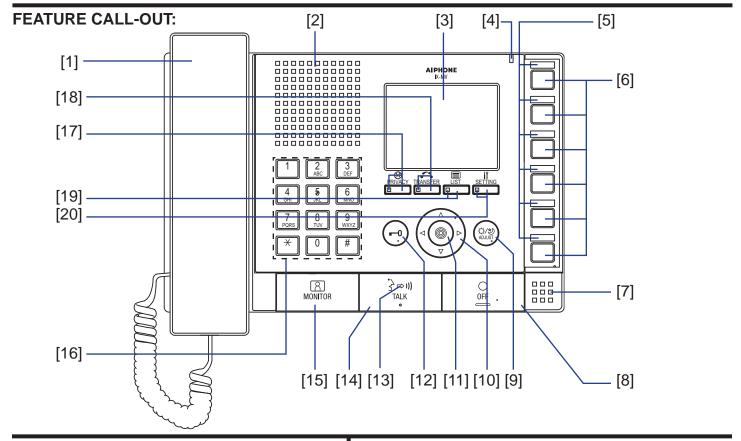

### **FEATURE CALL-OUT DEFINITIONS:**

- [1] Handset
- [2] Speaker
- [3] Color LCD Monitor
- [4] Status LED (orange / blue)
- [5] Directory cards and covers
- [6] Speed dial buttons (6)
- [7] Microphone
- [8] OFF button
- [9] ADJUST button
- [10] Menu navigation control button
- [11] Select button
- [12] Door release button
- [13] Transmit LED (blue)
- [14] TALK button
- [15] MONITOR button
- [16] Dial keys
- [17] PRIVACY button and LED (blue)
- [18] TRANSFER button and LED (orange)
- [19] LIST button and LED (blue)
- [20] SETTING button and LED (blue)