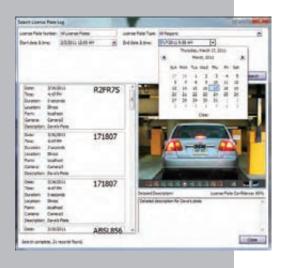

#### The VE410 provides out-of-the-box Automatic License Plate Recognition (ALPR) functionality using analog or network cameras. It can be used for various fixed parking applications, electronic toll collection or pay-per-use roads. License plates and their corresponding images are stored and can be easily searched. Various alarm scenarios can be achieved by using white or black lists.

#### **Features:**

- License plate recognition with low error rate
- Recognize license plates from different regions and countries
- Browse and search for license plates
- Easy software configuration
- Support for white and black lists
- Interface to external I/O devices
- Leverages Aimetis Symphony<sup>™</sup> for live and recorded video streams