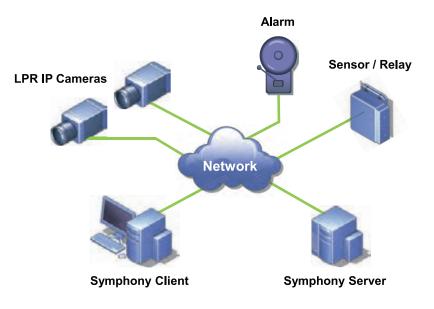

#### **Key Features:**

- Detection of license plates in multiple lanes of traffic, either stationary or moving
- Configuration inside Aimetis Symphony<sup>™</sup>
- Multitude of alarm scenarios such as alarming on white and black lists
- Supports IP cameras

#### **Features:**

- License plate recognition with low error rate
- Recognize license plates from different regions and countries
- Browse and search for license plates
- Easy software configuration
- Support for white and black lists
- Interface to external I/O devices
- Leverages Aimetis Symphony<sup>™</sup> for live and recorded video streams