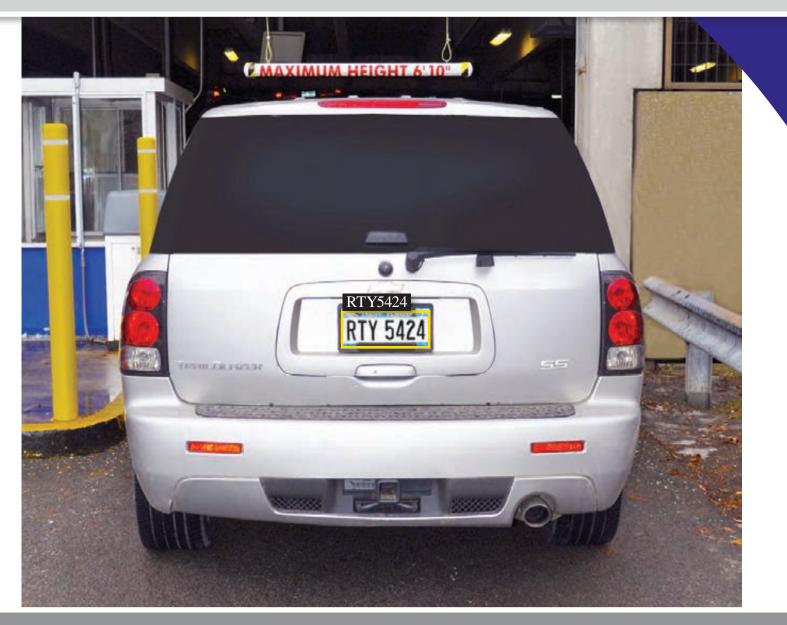

## **Aimetis License Plate Recognition**

Accuracy and Performance Made Simple

**Aimetis VE410<sup>™</sup>** Automatic License Plate Recognition is available as a video engine inside Aimetis Symphony<sup>™</sup>. The VE410 is configured directly inside the Symphony user interface and is the perfect solution for customers wishing to detect and index license plates. The Aimetis ALPR capability is designed for vehicle access control applications as well as traffic control and enforcement applications.

#### The VE410 provides out-of-the-box Automatic License Plate Recognition (ALPR) functionality using analog or network cameras. It can be used for various fixed parking applications, electronic toll collection or pay-per-use roads. License plates and their corresponding images are stored and can be easily searched. Various alarm scenarios can be achieved by using white or black lists.

#### **Features:**

- License plate recognition with low error rate
- Recognize license plates from different regions and countries
- Browse and search for license plates
- Easy software configuration
- Support for white and black lists
- Interface to external I/O devices
- Leverages Aimetis Symphony<sup>™</sup> for live and recorded video streams