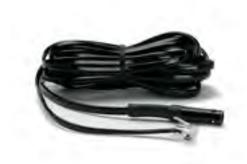

## **Power Distribution Units**

**Item Description** 

Temperature & relative humidity probe, 10ft

UPC Code: 07847727112

Country of Origin: South Korea - \*Eligible for ARRA funded projects > \$7,443,000