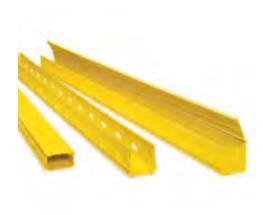

# **Cable Management**

**Item Description** 

4x12 Solid Duct w/Cover (1/Carton), Yellow

UPC Code: 07847726514

Country of Origin: Australia - \*Eligible for ARRA funded projects > \$7,443,000