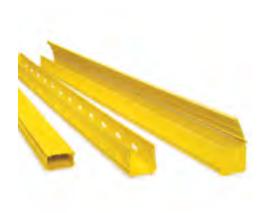

## **Cable Management**

**Item Description** 

4x8 Solid Duct w/Cover (1/carton), Yellow

UPC Code: 07847726517

Country of Origin: Australia - \*Eligible for ARRA funded projects > \$7,443,000