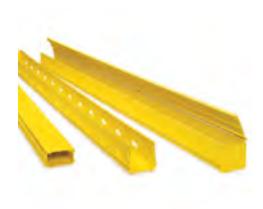

## **Cable Management**

**Item Description** 

4x4 Slotted Duct w/Cover (1/Carton), Yellow

UPC Code: 07847726505

Country of Origin: Australia - \*Eligible for ARRA funded projects > \$7,443,000