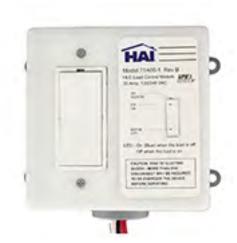

## **Item Description**

HLC Load Control Module.

### **Features and Benefits**

- · HLC Load Control Module is a remote controlled heavy duty switch which may be used to operate 120VA or 240VAC electrical appliances, such as water heaters, pool pumps, baseboard heaters, branch lighting loads, etc
- It can be controlled locally by using the Decora-style rocker switch or remotely by a UPB powerline signal. It also features a manual disconnect switch
- HLC Load Control Module is a 30 AMP Module utilizing Generation III UPB™ (Universal Powerline Bus), a reliable digital communications standard, over existing power lines. Can Control 120 or 240V loads. Requires neutral wire
- · For indoor use only