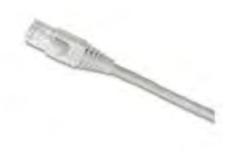

# **Item Description**

Cat 6A Standard Patch Cord, 7 ft, White

UPC Code: 07847726237

Country of Origin: Taiwan - \*Eligible for ARRA funded projects > \$7,443,000