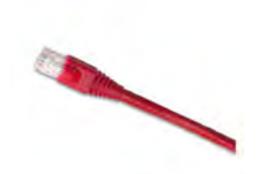

## **Cords and Cable Assemblies**

**Item Description** 

Cat 6A Standard Patch Cord, 7 ft, Red

UPC Code: 07847726225

Country of Origin: Taiwan - \*Eligible for ARRA funded projects > \$7,443,000