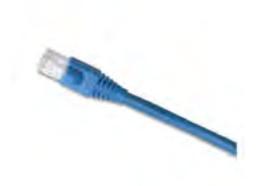

## **Cords and Cable Assemblies**

**Item Description** 

Cat 6A Standard Patch Cord, 5 ft, Blue

UPC Code: 07847726230

Country of Origin: Taiwan - \*Eligible for ARRA funded projects > \$7,443,000