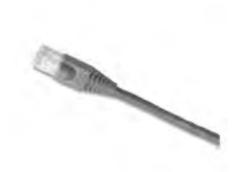

## **Cords and Cable Assemblies**

**Item Description** 

Cat 6A Standard Patch Cord, 3 ft, Grey

UPC Code: 07847726249

Country of Origin: Taiwan - \*Eligible for ARRA funded projects > \$7,443,000