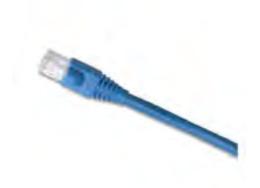

## **Cords and Cable Assemblies**

**Item Description** 

Cat 6A Standard Patch Cord, 3 ft, Blue

UPC Code: 07847726229

Country of Origin: Taiwan - \*Eligible for ARRA funded projects > \$7,443,000