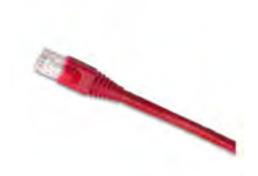

## **Cords and Cable Assemblies**

**Item Description** 

Cat 6A Standard Patch Cord, 20 ft, Red

UPC Code: 07847726228

Country of Origin: Taiwan - \*Eligible for ARRA funded projects > \$7,443,000