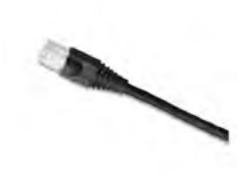

## **Cords and Cable Assemblies**

**Item Description** 

Cat 6A Standard Patch Cord, 20 ft, Black

UPC Code: 07847726248

Country of Origin: Taiwan - \*Eligible for ARRA funded projects > \$7,443,000