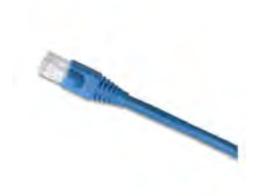

## **Cords and Cable Assemblies**

**Item Description** 

Cat 6A Standard Patch Cord, 15 ft, Blue

UPC Code: 07847726233

Country of Origin: Taiwan - \*Eligible for ARRA funded projects > \$7,443,000