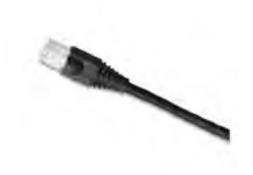

## **Cords and Cable Assemblies**

**Item Description** 

Cat 6A Standard Patch Cord, 15 ft, Black

UPC Code: 07847726247

Country of Origin: Taiwan - \*Eligible for ARRA funded projects > \$7,443,000