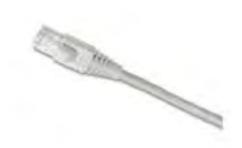

## **Cords and Cable Assemblies**

**Item Description** 

Cat 6A Standard Patch Cord, 10 ft, White

UPC Code: 07847726238

Country of Origin: Taiwan - \*Eligible for ARRA funded projects > \$7,443,000