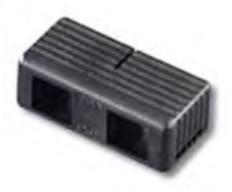

## Connectors

**Item Description** 

Fast-Cure SC Duplex Clip (bag of 25)

UPC Code: 07847710994

Country of Origin: Taiwan - \*Eligible for ARRA funded projects > \$7,443,000