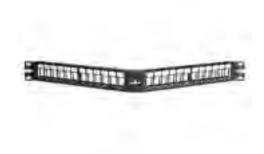

### **Item Description**

QuickPort Angled Patch Panel, 24-Port, 1RU

UPC Code: 07847734614

Country of Origin: Mexico - \*Eligible for ARRA funded projects > \$7,443,000