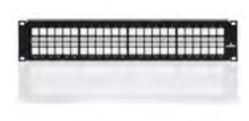

### **Item Description**

QuickPort Patch Panel, 48-Port, 2RU. Cable Management bar included.

UPC Code: 07847738798

Country of Origin: Taiwan - \*Eligible for ARRA funded projects > \$7,443,000