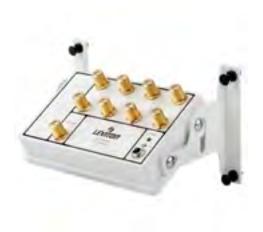

### **Item Description**

1x8 Premium CATV Module, tilt-able bracket, gold plated connectors, includes power

UPC Code: 07847731147 Country of Origin: China