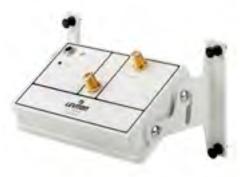

### **Item Description**

1x1 Premium CATV Module, tilt-able bracket, gold plated connectors, includes power supply, White