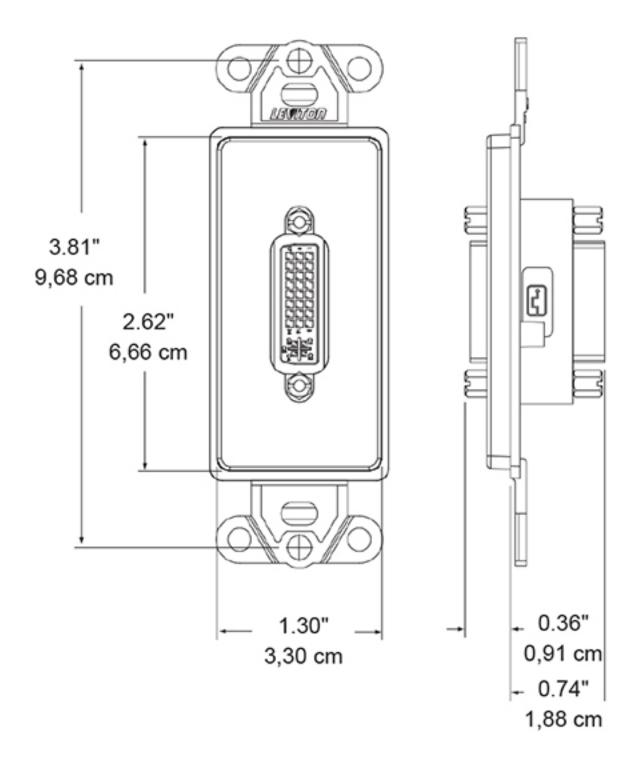

### **Brand Features**

Use the Decora Insert with DVI-I (Digital Visual Interface - Integrated) with Decora Wallplates for a customized, high-definition media center. This standards-compliant connector is compatible with projectors and HDTV applications.

### **Item Description**

Decora Insert with DVI-I Feedthrough QuickPort Connector, Single Gang, White

### **Features and Benefits**

- · Female-to-female connector for easy installation
- Mounted in Decora Insert for flexibility in configurations
- · Cleaner install with in-wall wiring
- Accommodates digital and analog signals
- · Dual-link integrated