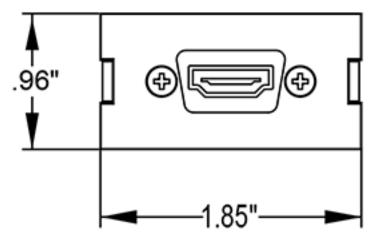

### Features and Benefits

· Provides HDMI audio and video signal transmission

- Uncompressed signals
- 1 unit high

UPC Code: 07847763014 Country of Origin: China