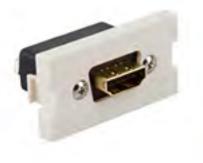

### **Brand Features**

Leviton HDMI Feedthrough Multimedia Outlet System (MOS) Modules adapt an HDMI feedthrough connector to MOS wallplates. HDMI is ideal for HD displays in

classrooms and boardrooms and where local input or output is required for HD signals from peripherals such as televisions, DVD players, and game consoles.

### **Item Description**

HDMI Feedthrough MOS Module, Light Almond

### Features and Benefits

· Provides HDMI audio and video signal transmission

- Uncompressed signals
- 1 unit high

UPC Code: 07847763014 Country of Origin: China