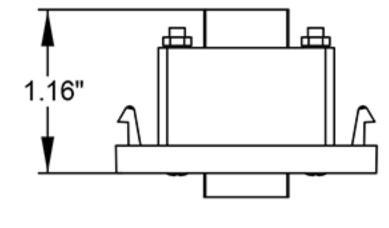

### Features and Benefits

· Provides HDMI audio and video signal transmission

- Uncompressed signals
- 1 unit high

UPC Code: 07847763014 Country of Origin: China