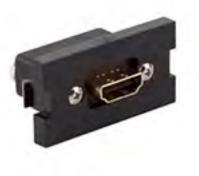

### **Brand Features**

Leviton HDMI Feedthrough Multimedia Outlet System (MOS) Modules adapt an HDMI feedthrough connector to MOS wallplates. HDMI is ideal for HD displays in

classrooms and boardrooms and where local input or output is required for HD signals from peripherals such as televisions, DVD players, and game consoles.

### **Item Description**

HDMI Feedthrough MOS Module, Black

### Features and Benefits

· Provides HDMI audio and video signal transmission

- Uncompressed signals
- 1 unit high

UPC Code: 07847763013 Country of Origin: China