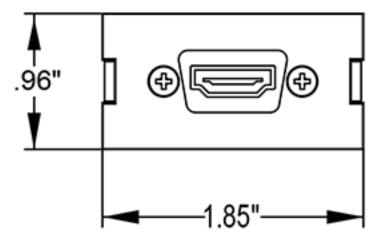

### Features and Benefits

· Provides HDMI audio and video signal transmission

- Uncompressed signals
- 1 unit high

UPC Code: 07847763013 Country of Origin: China