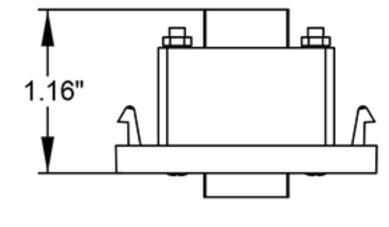

### Features and Benefits

· Provides HDMI audio and video signal transmission

- Uncompressed signals
- 1 unit high

UPC Code: 07847763013 Country of Origin: China