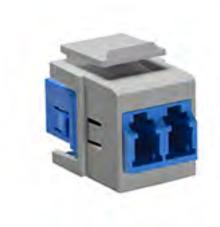

## Item Description

QuickPort Duplex LC Adapter, SM/MM, Zirconia Ceramic Sleeve, Grey

UPC Code: 07847711099

Country of Origin: Taiwan - \*Eligible for ARRA funded projects > \$7,443,000