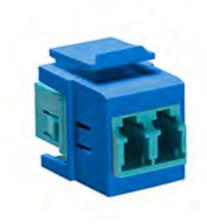

# Item Description

QuickPort Duplex LC Adapter, Zirconia Ceramic Sleeve, Blue

UPC Code: 07847752750

Country of Origin: Taiwan - \*Eligible for ARRA funded projects > \$7,443,000