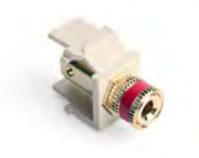

### **Item Description**

Binding Post QuickPort Connector, Red Stripe, Light Almond Housing

### **Features and Benefits**

- Compatible with Banana Jack connectors
- · Compatible with all QuickPort wallplates, housings, and panels
- Available in a variety of colors to match housings or wallplates
- Screw Terminal