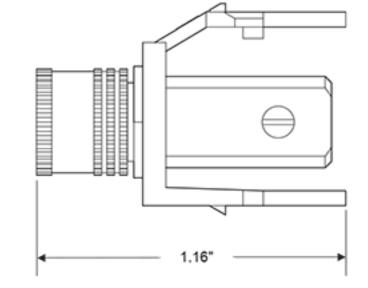

### **Item Description**

Binding Post QuickPort Connector, Red Stripe, Light Almond Housing

### **Features and Benefits**

- Compatible with Banana Jack connectors
- · Compatible with all QuickPort wallplates, housings, and panels
- Available in a variety of colors to match housings or wallplates
- Screw Terminal