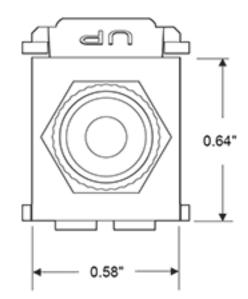

### **Item Description**

Binding Post QuickPort Connector, Red Stripe, Light Almond Housing

### **Features and Benefits**

- Compatible with Banana Jack connectors
- · Compatible with all QuickPort wallplates, housings, and panels
- Available in a variety of colors to match housings or wallplates
- Screw Terminal