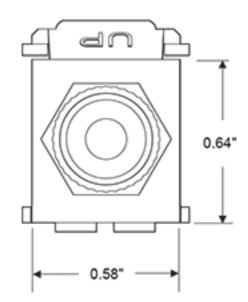

### **Item Description**

Binding Post QuickPort Connector, Red Stripe, Ivory Housing

### **Features and Benefits**

- · Compatible with Banana Jack connectors
- · Compatible with all QuickPort wallplates, housings, and panels
- Available in a variety of colors to match housings or wallplates
- Screw Terminal