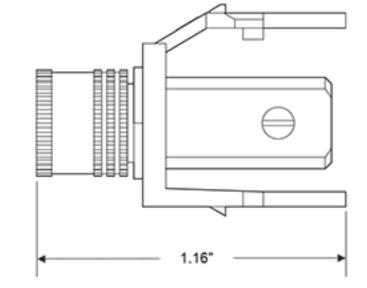

### **Item Description**

Binding Post QuickPort Connector, Red Stripe, Ivory Housing

### **Features and Benefits**

- · Compatible with Banana Jack connectors
- · Compatible with all QuickPort wallplates, housings, and panels
- Available in a variety of colors to match housings or wallplates
- Screw Terminal