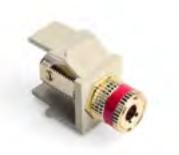

### **Item Description**

Binding Post QuickPort Connector, Red Stripe, Ivory Housing

### **Features and Benefits**

- · Compatible with Banana Jack connectors
- · Compatible with all QuickPort wallplates, housings, and panels
- Available in a variety of colors to match housings or wallplates
- Screw Terminal