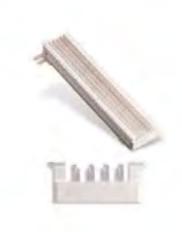

## **Item Description**

M Block: 25-pair (66M1-25) 10" H x 3-5/16" W x 1-3/16" D

UPC Code: 07847712351

Country of Origin: Taiwan - \*Eligible for ARRA funded projects > \$7,443,000