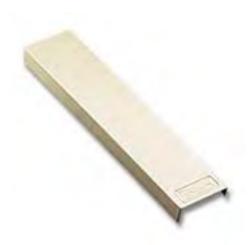

## Item Description

Hinged Cover for Demarc or M Blocks. Color Grey.

UPC Code: 07847712679

Country of Origin: Taiwan - \*Eligible for ARRA funded projects > \$7,443,000